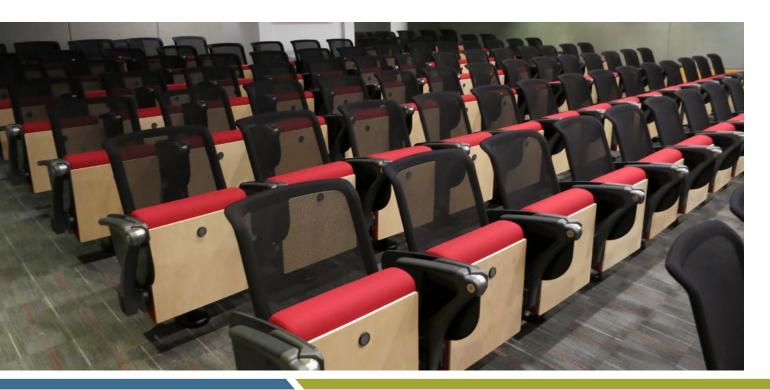

# FT20 Mesh

The FT20 Mesh auditorium chair includes the same versatile features as the standard FT20, but incorporates a comfortable mesh back panel into the design. The optional 16.5" tablet arm opens and stows in one movement to further enhance the chair's applications.

#### **Features**

- Mesh Back Panel
- Gravity Uplift Seat
- Tri-Pivot Mechanism
- Signature Flat Oval Pedestal
- Integrated Foot Covers
- Straight or Radius Row Configurations
- Flat, Sloped or Tiered Floor Installations