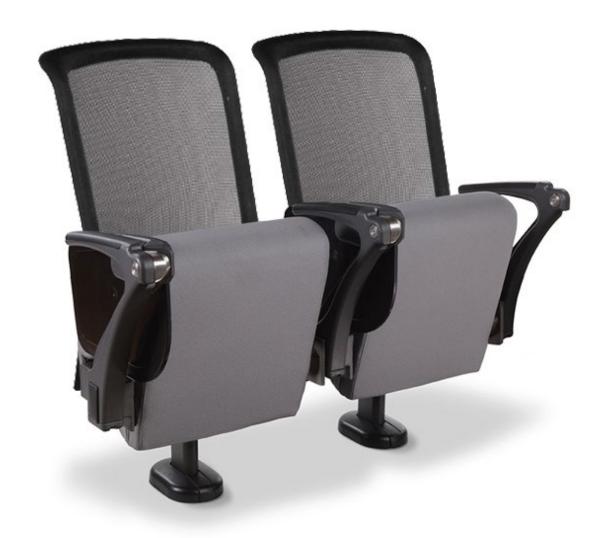

# FT20 Mesh

The FT20 Mesh auditorium chair includes the same versatile features as the standard FT20, but incorporates a comfortable mesh back panel into the design. The optional 16.5" tablet arm opens and stows in one movement to further enhance the chair's applications.

#### **Features**

- Mesh Back Panel
- Gravity Uplift Seat
- Tri-Pivot Mechanism
- Signature Flat Oval Pedestal
- Integrated Foot Covers
- Straight or Radius Row Configurations
- Flat, Sloped or Tiered Floor Installations

#### **Finishes**

- BACK PANELS: Mesh
- SEAT PANELS: Upholstery, Laminate or Wood
- END PANELS: Upholstery, Laminate or Wood
- ARMRESTS: Cast Aluminium
- TABLET: Black Thru Color PVC
- MESH COLORS: Black (Standard), White, Light Grey, Dark Grey, Red, Orange, Blue or Green
- TEXTILES: Fabric or Coated Fabric
- FRAME: Charcoal