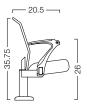

6.5" tablet arm opens and stows in one movement to further enhance the chair's applications.

#### **Features**

- Mesh Back Panel
- Gravity Uplift Seat
- Tri-Pivot Mechanism
- Signature Flat Oval Pedestal
- Integrated Foot Covers
- Straight or Radius Row Configurations
- Flat, Sloped or Tiered Floor Installations

## **Options**

- Tablet Arm
- Wire Management
- FSC Certified Wood
- Row Letters & Seat Numbers
- Aisle Lights
- Cup Holders
- Movable Base

#### **Finishes**

- BACK PANELS: Mesh
- SEAT PANELS: Upholstery, Laminate or Wood
- END PANELS: Upholstery, Laminate or Wood
- ARMRESTS: Cast Aluminium
- TABLET: Black Thru Color PVC
- MESH COLORS: Black (Standard), White, Light Grey, Dark Grey, Red, Orange, Blue or Green
- TEXTILES: Fabric or Coated Fabric
- FRAME: Charcoal

## Armrest





# Tablet Arm



#### Tablet