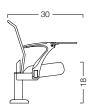

ens and stows in one movement to further enhance the chair's applications.

#### **Features**

- Mesh Back Panel
- Gravity Uplift Seat
- Tri-Pivot Mechanism
- Signature Flat Oval Pedestal
- Integrated Foot Covers
- Straight or Radius Row Configurations
- Flat, Sloped or Tiered Floor Installations

## **Options**

- Tablet Arm
- Wire Management
- FSC Certified Wood
- Row Letters & Seat Numbers
- Aisle Lights
- Cup Holders
- Movable Base

#### **Finishes**

- BACK PANELS: Mesh
- SEAT PANELS: Upholstery, Laminate or Wood
- END PANELS: Upholstery, Laminate or Wood
- ARMRESTS: Cast Aluminium
- TABLET: Black Thru Color PVC
- MESH COLORS: Black (Standard), White, Light Grey, Dark Grey, Red, Orange, Blue or Green
- TEXTILES: Fabric or Coated Fabric
- FRAME: Charcoal

## Armrest





# Tablet Arm



#### Tablet