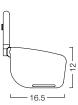

# FT20 Mesh

The FT20 Mesh auditorium chair includes the same versatile features as the standard FT20, but incorporates a comfortable mesh back panel into the design. The optional 16.5" tablet arm opens and stows in one movement to further enhance the chair's applications.